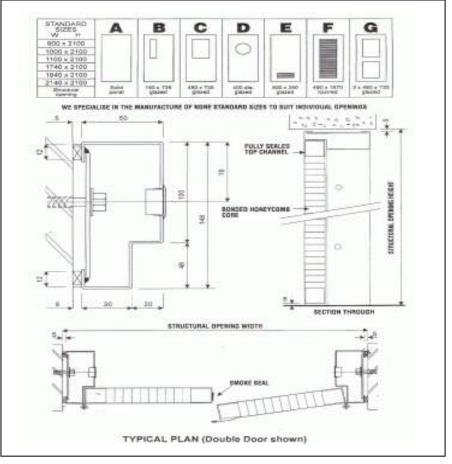

#### **General Details:**

- . Available in single or double door sets to suit a wide range of applications.
- . Suitable for internal or external use
- . Security astragal and dogbolt hinges as standard
- . Panels are 50 mm thick, constructed from 1.2 mm zintec steel (unless otherwise specified) to BSEN 10152 1993. Zintec steel gives excellent resistance to corrosion and better paint adhesion than galvanised steel. Panels are reinforced horizontally and vertically with 1.20 mm zintec steel channels.
- . Standard core is a cellular honeycomb (unless otherwise specified), expanded and bonded within the door under pressure giving a lightweight rigid construction.
- Frames are constructed from 1.6 mm zintec steel, press braked to give standard or special profiles, butt joined and welded corners as standard. Bolt together frames on larger doors for ease of transportation.
- . Various louvre and windows options available on most products.
- . Solid louvred and glazed combinations are available with restrictions on certain Fire and Smoke and Acoustic products.