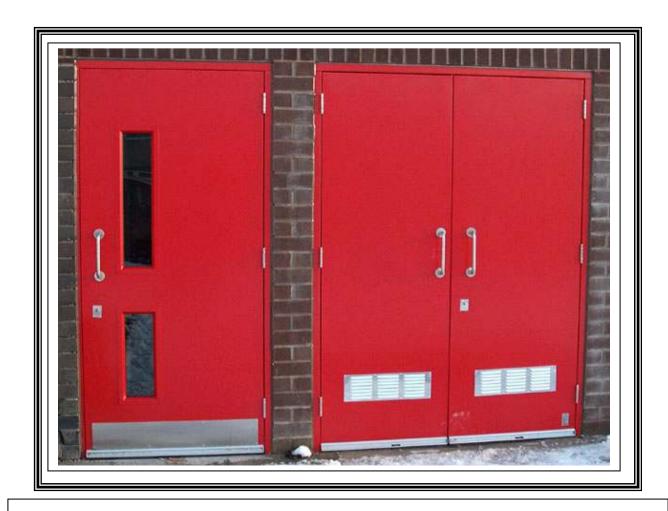

# STEEL HINGED DOORS

## STEEL HINGED DOORS

#### **General Details:**

- . Available in single or double door sets to suit a wide range of applications.
- . Suitable for internal or external use
- . Security astragal and dogbolt hinges as standard
- . Panels are 50 mm thick, constructed from 1.2 mm zintec steel (unless otherwise specified) to BSEN 10152 1993. Zintec steel gives excellent resistance to corrosion and better paint adhesion than galvanised steel. Panels are reinforced horizontally and vertically with 1.20 mm zintec steel channels.
- . Standard core is a cellular honeycomb (unless otherwise specified), expanded and bonded within the door under pressure giving a lightweight rigid construction.
- Frames are constructed from 1.6 mm zintec steel, press braked to give standard or special profiles, butt joined and welded corners as standard. Bolt together frames on larger doors for ease of transportation.
- . Various louvre and windows options available on most products.
- . Solid louvred and glazed combinations are available with restrictions on certain Fire and Smoke and Acoustic products.