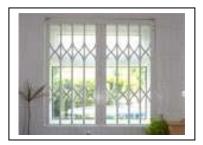

### CX1

An affordable retractable security grille suitable for domestic purposes. The grille provides a strong physical barrier for protection of windows and doors, including patio doors and is an effective visual deterrent against attack.

#### CX2

The market leading CX2 is a certified retractable security grille for protection of windows and doors in domestic and commercial properties. Independently attack tested the CX2 is the first choice when an insurance rated grille is required.

The flexib retra suita door risk e

The ultimate grille for strength and flexibility of installation. The CX3 is a retractable security grille which is suitable for security of windows and doors in commercial premises and high risk environments.

CX3