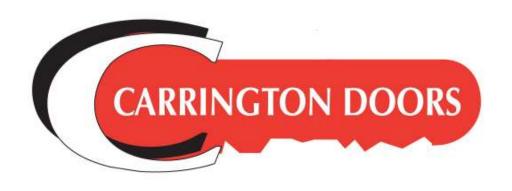

### CX1

An affordable retractable security grille suitable for domestic purposes. The grille provides a strong physical barrier for protection of windows and doors, including patio doors and is an effective visual deterrent against attack.

#### CX2

The market leading CX2 is a certified retractable security grille for protection of windows and doors in domestic and commercial properties. Independently attack tested the CX2 is the first choice when an insurance rated grille is required.

The flexib retra suita door risk e

The ultimate grille for strength and flexibility of installation. The CX3 is a retractable security grille which is suitable for security of windows and doors in commercial premises and high risk environments.

CX3