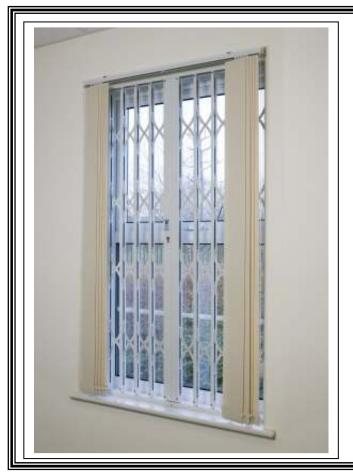

### CX1

An affordable retractable security grille suitable for domestic purposes. The grille provides a strong physical barrier for protection of windows and doors, including patio doors and is an effective visual deterrent against attack.

#### CX2

The market leading CX2 is a certified retractable security grille for protection of windows and doors in domestic and commercial properties. Independently attack tested the CX2 is the first choice when an insurance rated grille is required.

The flexib retra suita door risk e

The ultimate grille for strength and flexibility of installation. The CX3 is a retractable security grille which is suitable for security of windows and doors in commercial premises and high risk environments.

CX3