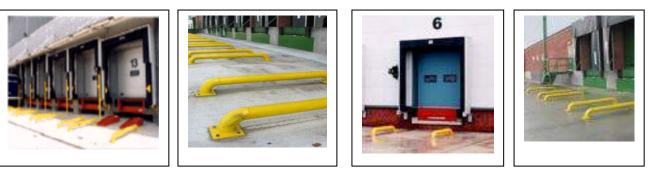

### WHEEL GUIDES

Many applications in the Loading Dock Area require either accurate positioning of vehicles or minimising damage to equipment.

Carrington wheel guides help to increase the life of your dock shelters. Once fitted they ensure vehicles approach centrally and square to the dock in a safe position.

#### **KEY FEATURES.**

Sturdy all steel construction.

Powder coated – traffic yellow.

Visual aid keeps drivers in line with loading bay.

Aids correct reversing and positioning.