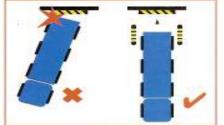

### WHEEL GUIDES

Many applications in the Loading Dock Area require either accurate positioning of vehicles or minimising damage to equipment.

Carrington wheel guides help to increase the life of your dock shelters. Once fitted they ensure vehicles approach centrally and square to the dock in a safe position.

#### **KEY FEATURES.**

Sturdy all steel construction.

Powder coated – traffic yellow.

Visual aid keeps drivers in line with loading bay.

Aids correct reversing and positioning.