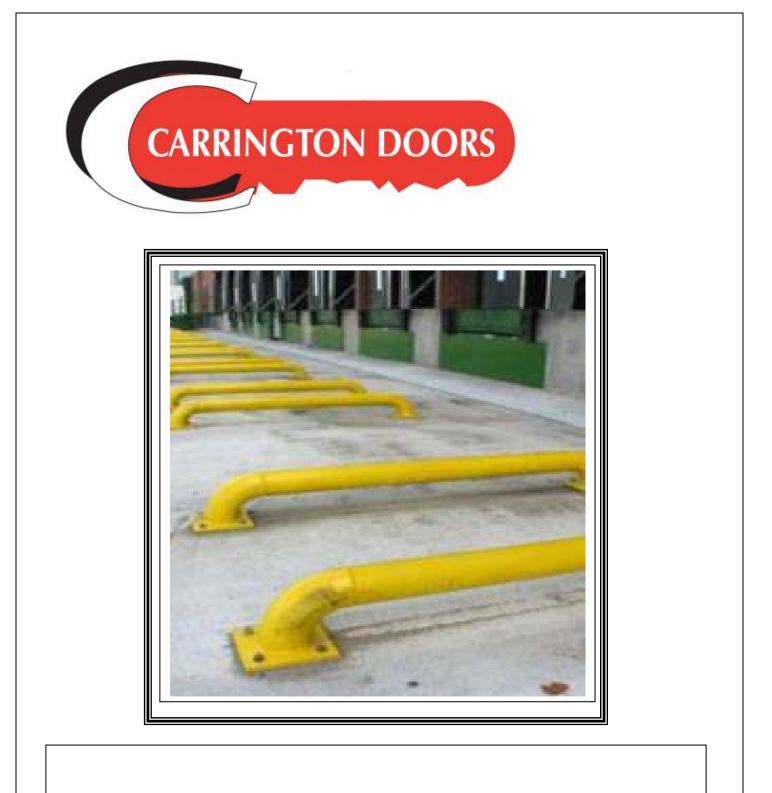

### WHEEL GUIDES

Many applications in the Loading Dock Area require either accurate positioning of vehicles or minimising damage to equipment.

Carrington wheel guides help to increase the life of your dock shelters. Once fitted they ensure vehicles approach centrally and square to the dock in a safe position.

## WHEEL GUIDES

- Smooth, curved profile designed to be kind to tyres.
- Welded base plates pre-drilled at the factory to reduce installation time
  Factory primed and finished in bright yellow gloss to
- Factory primed and tinished in bright yellow gloss to ensure high visibility.
- Quickly fitted by our engineers with minimum disruption to your loading bays.