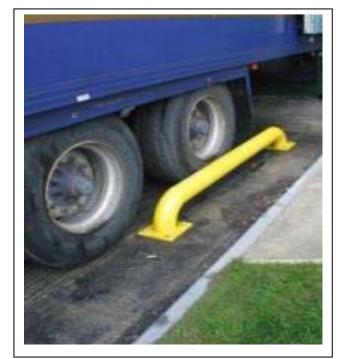

### WHEEL GUIDES

Many applications in the Loading Dock Area require either accurate positioning of vehicles or minimising damage to equipment.

Carrington wheel guides help to increase the life of your dock shelters. Once fitted they ensure vehicles approach centrally and square to the dock in a safe position.

#### **KEY FEATURES.**

Sturdy all steel construction.

Powder coated – traffic yellow.

Visual aid keeps drivers in line with loading bay.

Aids correct reversing and positioning.