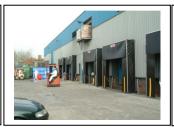

### **DOCK SHELTERS**

Carrington Dock Shelters and Seal protect staff and good from the elements, whilst helping to maintain internal temperatures.

## Rigid or Retractable Dock Shelters.

Made to either finish a dock height or continue to the floor, they provide an effective wide seal on a wider range of vehicles.

#### **KEY FEATURES**

Manufactured from heavy duty fabric, on a rigid or retractable framework.

Effective rain protection – no more wet and slippery floors.

Custom made to fit your fleet.