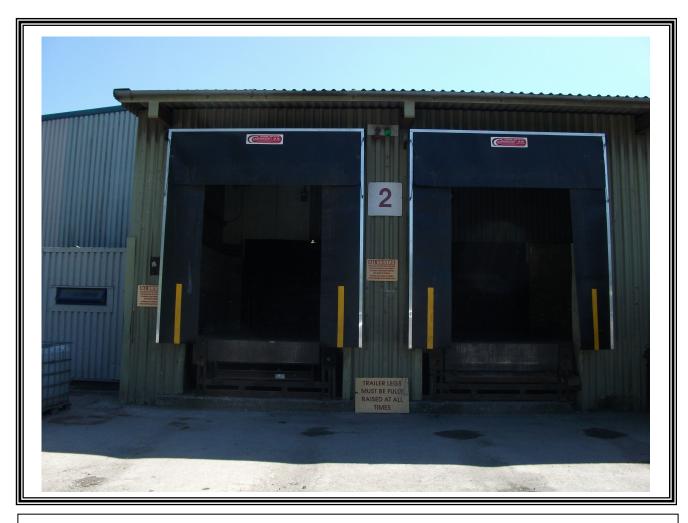

### **DOCK SHELTERS**

Carrington Dock Shelters and Seal protect staff and good from the elements, whilst helping to maintain internal temperatures.

## Rigid or Retractable Dock Shelters.

Made to either finish a dock height or continue to the floor, they provide an effective wide seal on a wider range of vehicles.

#### **KEY FEATURES**

Manufactured from heavy duty fabric, on a rigid or retractable framework.

Effective rain protection – no more wet and slippery floors.

Custom made to fit your fleet.