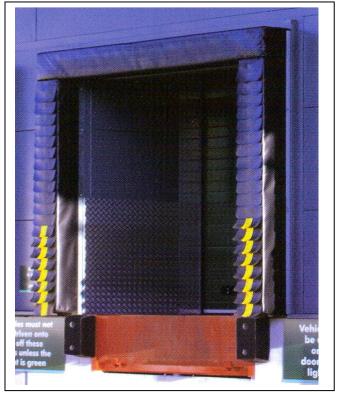

## Rigid or Retractable Dock Shelters.

Made to either finish a dock height or continue to the floor, they provide an effective wide seal on a wider range of vehicles.

#### **KEY FEATURES**

Manufactured from heavy duty fabric, on a rigid or retractable framework.

Effective rain protection – no more wet and slippery floors.

Custom made to fit your fleet.