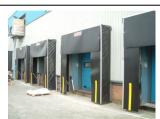

### **DOCK SHELTERS**

Carrington Dock Shelters and Seal protect staff and good from the elements, whilst helping to maintain internal temperatures.

## Rigid or Retractable Dock Shelters.

Made to either finish a dock height or continue to the floor, they provide an effective wide seal on a wider range of vehicles.

#### **KEY FEATURES**

Manufactured from heavy duty fabric, on a rigid or retractable framework.

Effective rain protection – no more wet and slippery floors.

Custom made to fit your fleet.