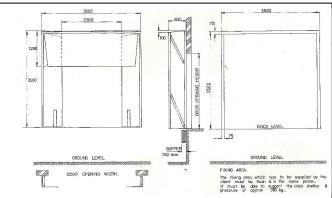

## Rigid or Retractable Dock Shelters.

Made to either finish a dock height or continue to the floor, they provide an effective wide seal on a wider range of vehicles.

#### **KEY FEATURES**

Manufactured from heavy duty fabric, on a rigid or retractable framework.

Effective rain protection – no more wet and slippery floors.

Custom made to fit your fleet.