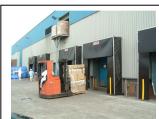

### **DOCK SHELTERS**

Carrington Dock Shelters and Seal protect staff and good from the elements, whilst helping to maintain internal temperatures.

## Rigid or Retractable Dock Shelters.

Made to either finish a dock height or continue to the floor, they provide an effective wide seal on a wider range of vehicles.

#### **KEY FEATURES**

Manufactured from heavy duty fabric, on a rigid or retractable framework.

Effective rain protection – no more wet and slippery floors.

Custom made to fit your fleet.